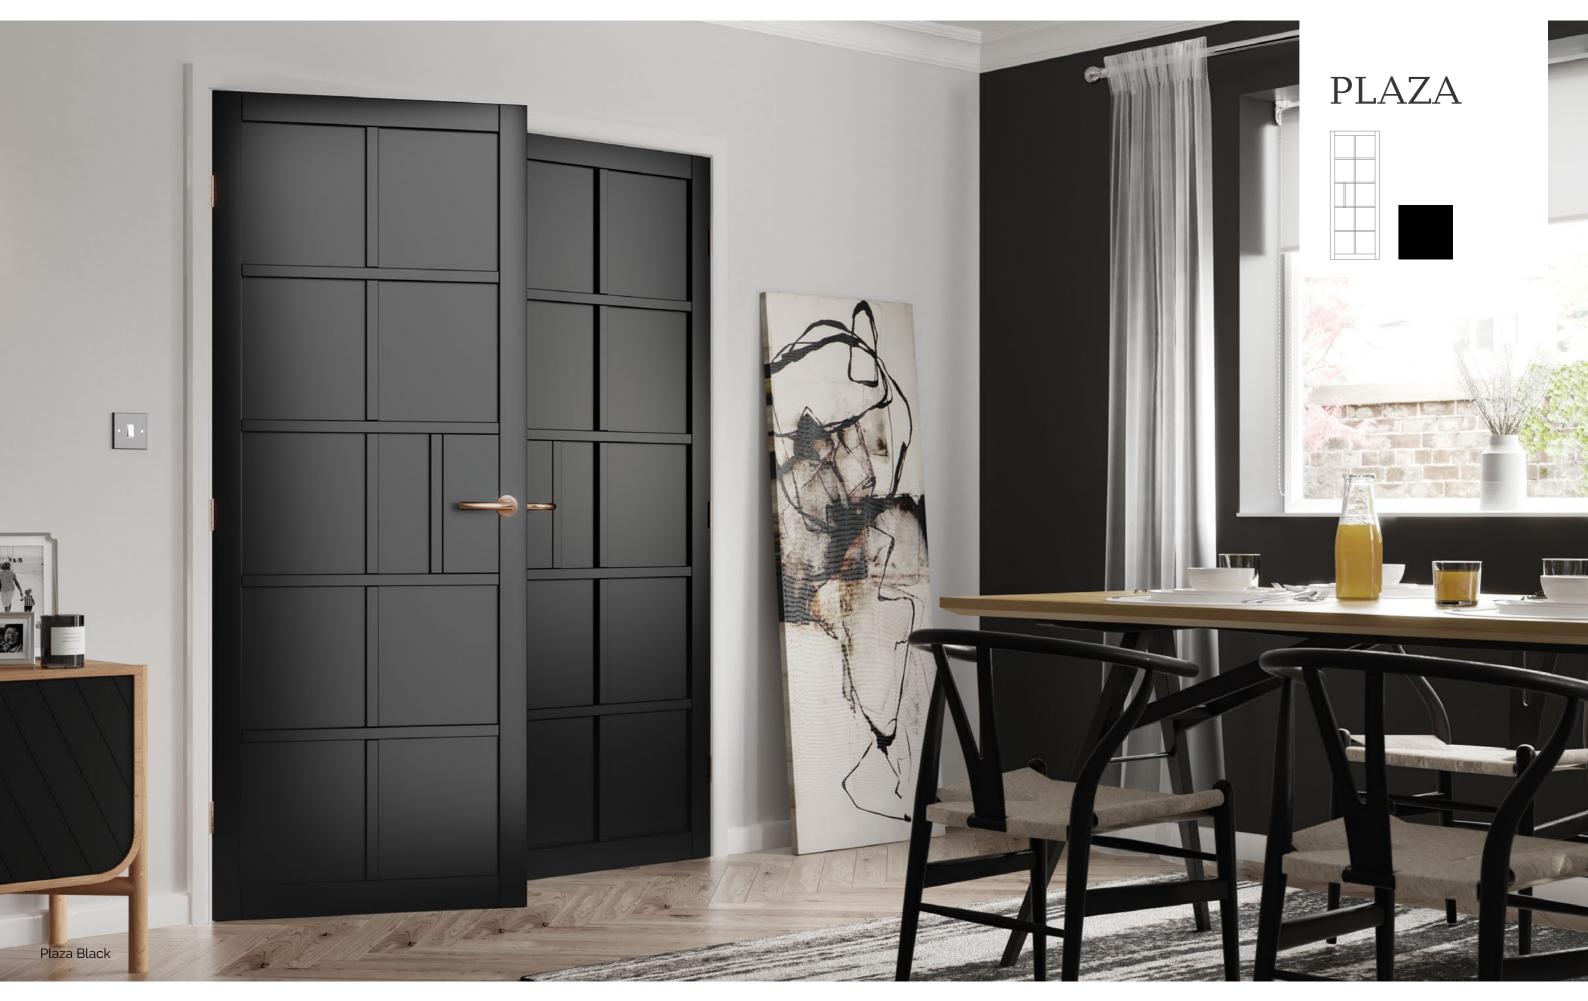

### Strong bold lines that command attention

The Plaza ten-panel door benefits from a self-assured design that creates a confident centrepiece to any room, supplied with a black painted finish.

Glazed Plaza doors are fitted with individual panes of clear flat safety glass.

Solid framing and lock blocks mean the doors are suitable for regular door ironmongery.

Plaza Black

| Size (mm) Code       | Size (mm) Code        |
|----------------------|-----------------------|
| FINISHED             | FINISHED              |
| 1981 610 35 UPLA20BL | 1981 610 35 UPLA20GBL |
| 1981 68635 UPLA23BL  | 1981 68635 UPLA23GBL  |
| 1981 762 35 UPLA26BL | 1981 762 35 UPLA26GBL |
| 1981 838 35 UPLA29BL | 1981 838 35 UPLA29GBL |
|                      |                       |