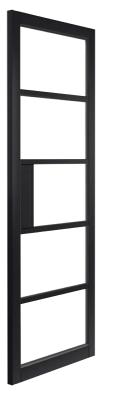

### Sophisticated industrial style with a touch of class

The Metro's ladder style panels take the simplicity of industrial style and add a touch of sophistication to this timeless design. Available in either a black or white painted finish.

Glazed Metro doors are fitted with individual panes of clear flat safety glass, as well as a reeded\* pattern version for the black door.

Solid framing and lock blocks mean the doors are suitable for regular door ironmongery.