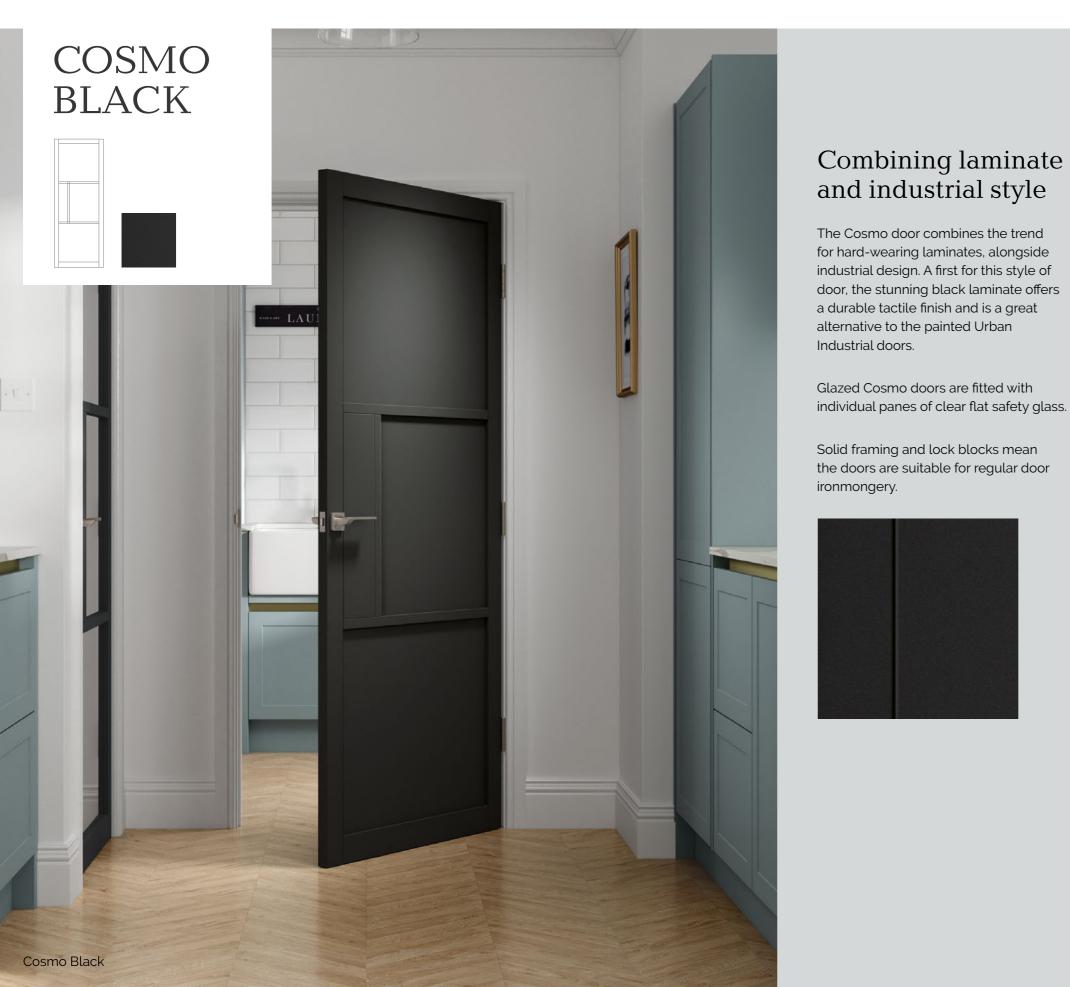

#### Cosmo Black

#### Cosmo Black Clear Glass

| (mm)   | Code     |
|--------|----------|
| SHED   |          |
| 610 35 | UBLCOS20 |
| 68635  | UBLCOS23 |
| 762 35 | UBLCOS26 |
| 838 35 | UBLCOS29 |
|        |          |

| Size  | (mm) |    | Code      |
|-------|------|----|-----------|
| FINIS | SHED |    |           |
| 1981  | 610  | 35 | UBLCOS20G |
| 1981  | 686  | 35 | UBLCOS23G |
| 1981  | 762  | 35 | UBLCOS26G |
| 1981  | 838  | 35 | UBLCOS29G |