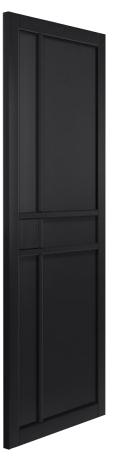

de     |
|--------|----------|
| SHED   |          |
| 610 35 | UBLCOS20 |
| 68635  | UBLCOS23 |
| 762 35 | UBLCOS26 |
| 838 35 | UBLCOS29 |
|        |          |

| Size  | (mm) |    | Code      |
|-------|------|----|-----------|
| FINIS | SHED |    |           |
| 1981  | 610  | 35 | UBLCOS20G |
| 1981  | 686  | 35 | UBLCOS23G |
| 1981  | 762  | 35 | UBLCOS26G |
| 1981  | 838  | 35 | UBLCOS29G |



### Art deco inspired industrial style

The City door features a fresh Art Deco style line design. Whether you choose it in black or white, this is a door which oozes effortless refinement.

Glazed City doors are fitted with individual panes of clear flat safety glass.

Solid framing and lock blocks mean the doors are suitable for regular door ironmongery.







#### City Black Clear Glass





| Size (mm) Code       | Size (mm) Code        |
|----------------------|-----------------------|
| FINISHED             | FINISHED              |
| 1981 610 35 UCIT20BL | 1981 610 35 UCIT20GBL |
| 1981 686 35 UCIT23BL | 1981 686 35 UCIT23GBL |
| 1981 762 35 UCIT26BL | 1981 762 35 UCIT26GBL |
| 1981 838 35 UCIT29BL | 1981 838 35 UCIT29GBL |

### City White



# City White Clear Glass



| Size  | (mm)   | Code     |  |
|-------|--------|----------|--|
| FINIS | SHED   |          |  |
| 1981  | 610 35 | UCIT20WH |  |
| 1981  | 686 35 | UCIT23WH |  |
| 1981  | 762 35 | UCIT26WH |  |
| 1981  | 838 35 | UCIT29WH |  |
|       |        |          |  |

| Size  | (mm) |    | Code      |
|-------|------|----|-----------|
| FINIS | HED  |    |           |
| 1981  | 610  | 35 | UCIT20GWH |
| 198