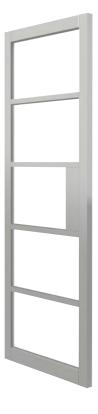

### Strong bold lines that command attention

The Plaza ten-panel door benefits from a self-assured design that creates a confident centrepiece to any room, supplied with a black painted finish.

Glazed Plaza doors are fitted with individual panes of clear flat safety glass.

Solid framing and lock blocks mean the doors are suitable for regular door ironmongery.

Plaza Black

| Size (mm) Code       | Size (mm) Code        |
|----------------------|-----------------------|
| FINISHED             | FINISHED              |
| 1981 610 35 UPLA20BL | 1981 610 35 UPLA20GBL |
| 1981 68635 UPLA23BL  | 1981 68635 UPLA23GBL  |
| 1981 762 35 UPLA26BL | 1981 762 35 UPLA26GBL |
| 1981 838 35 UPLA29BL | 1981 838 35 UPLA29GBL |
|                      |                       |