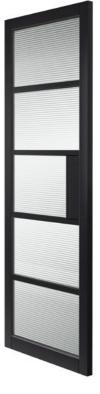

Glazed Metro doors are fitted with individual panes of clear flat safety glass, as well as a reeded\* pattern version for the black door.

Solid framing and lock blocks mean the doors are suitable for regular door ironmongery.

\*Reeded glass is fluted on one side and smooth on the reverse.

Code Size (mm) FINISHED 1981 762 35 UMET26GRBL 1981 838 35 UMET29GRBL