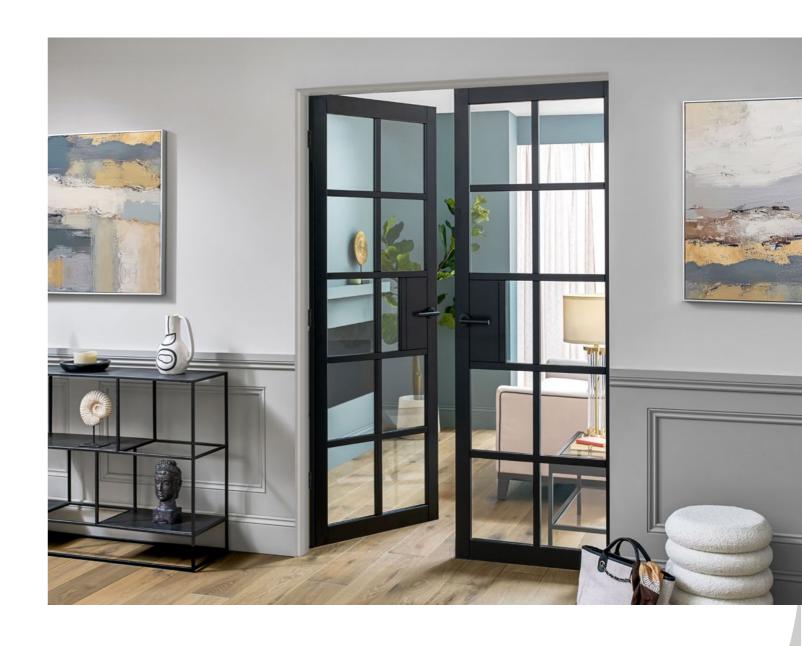

# Industrial style doors that stand apart from the rest

Combine the cool appeal of the urban landscape with the smooth, stylish lines of modern living. Our Urban Industrial door range has been designed for the home and constructed with quality and practicality in mind.

#### The Style

With their clean, visually arresting lines, you have a choice of panelled designs in both solid and glazed options. The bold, geometric styling of our Urban Industrial doors is perfect for contemporary, industrial, scandi and japandi inspired interiors.

#### Construction

Solidly constructed with 9mm MDF panels, Urban Industrial doors are robust and thicker than similar alternatives on the market. Glazed doors are made with individual panes of tempered safety glass, unlike a common cost saving construction practice where the profile bars are fixed on to a single pane of glass. As all our Urban Industrial doors have solid lock blocks, you have peace of mind when fitting ironmongery, as there is no worry about drilling straight into glass.