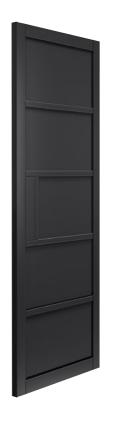

### Confident industrial style that creates a wow factor

The Civic's six industrial style panels and striking geometry creates a stunning visual statement for any room, supplied with a black painted finish.

Glazed Civic doors are fitted with individual panes of clear or reeded<sup>\*</sup> pattern safety glass, giving two totally different looks.

Solid framing and lock blocks mean the doors are suitable for regular door ironmongery.