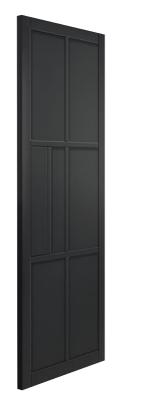

### Sophisticated industrial style with a touch of class

The Metro's ladder style panels take the simplicity of industrial style and add a touch of sophistication to this timeless design. Available in either a black or white painted finish.

Glazed Metro doors are fitted with individual panes of clear flat safety glass, as well as a reeded\* pattern version for the black door.

Solid framing and lock blocks mean the doors are suitable for regular door ironmongery.

#### Metro Black

Code Size (mm) FINISHED 1981 610 35 UMET20BL 1981 686 35 UMET23BL 1981 762 35 UMET26BL 1981 838 35 UMET29BL

Metro Black Clear Glass

Metro Black **Reeded Glass** 

| Size (m | nm)   | Code      |
|---------|-------|-----------|
| FINISH  | ED    |           |
| 1981 6  | 10 35 | UMET20GBL |
| 1981 6  | 86 35 | UMET23GBL |
| 1981 7  | 62 35 | UMET26GBL |
| 1981 8  | 38 35 | UMET29GBL |
|         |       |           |