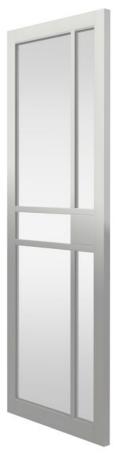

### Confident industrial style that creates a wow factor

The Civic's six industrial style panels and striking geometry creates a stunning visual statement for any room, supplied with a black painted finish.

Glazed Civic doors are fitted with individual panes of clear or reeded<sup>\*</sup> pattern safety glass, giving two totally different looks.

Solid framing and lock blocks mean the doors are suitable for regular door ironmongery.

\*Reeded glass is fluted on one side and smooth on the reverse.

Civic Black

Clear Glass

| Size (mm) Code       | Size (mm) Code        |
|----------------------|-----------------------|
| FINISHED             | FINISHED              |
| 1981 610 35 UCIV20BL | 1981 610 35 UCIV20GBL |
| 1981 68635 UCIV23BL  | 1981 686 35 UCIV23GBL |
| 1981 762 35 UCIV26BL | 1981 762 35 UCIV26GBL |
| 1981 838 35 UCIV29BL | 1981 838 35 UCIV29GBL |