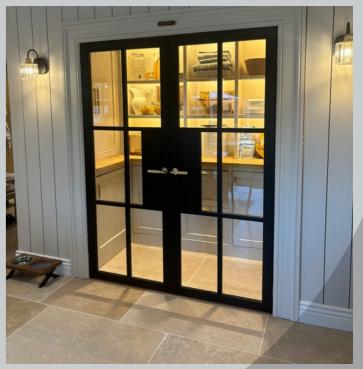

# Industrial style doors that stand apart from the rest

Combine the cool appeal of the urban landscape with the smooth, stylish lines of modern living. Our Urban Industrial door range has been designed for the home and constructed with quality and practicality in mind.

#### Finished

**Robust construction** 

Solid lock blocks

- Constructed with individual panes of glass
- Suitable for standard ironmongery

#### The Style

With their clean, visually arresting lines, you have a choice of panelled designs in both solid and glazed options. The bold, geometric styling of our Urban Industrial doors is perfect for contemporary, industrial, scandi and japandi inspired interiors.

#### Construction

Solidly constructed with 9mm MDF panels, Urban Industrial doors are robust and thicker than similar alternatives on the market. Glazed doors are made with individual panes of tempered safety glass, unlike a common cost saving construction practice where the profile bars are fixed on to a single pane of glass. As all our Urban Industrial doors have solid lock blocks, you have peace of mind when fitting ironmongery, as there is no worry about drilling straight into glass.