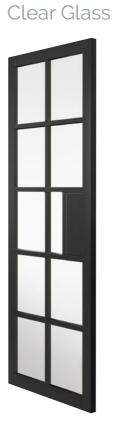

### Strong bold lines that command attention

The Plaza ten-panel door benefits from a self-assured design that creates a confident centrepiece to any room, supplied with a black painted finish.

Glazed Plaza doors are fitted with individual panes of clear flat safety glass.

Solid framing and lock blocks mean the doors are suitable for regular door ironmongery.

Plaza Black

| Size (mm) Code       | Size (mm) Code        |
|----------------------|-----------------------|
| FINISHED             | FINISHED              |
| 1981 610 35 UPLA20BL | 1981 610 35 UPLA20GBL |
| 1981 68635 UPLA23BL  | 1981 68635 UPLA23GBL  |
| 1981 762 35 UPLA26BL | 1981 762 35 UPLA26GBL |
| 1981 838 35 UPLA29BL | 1981 838 35 UPLA29GBL |
|                      |                       |