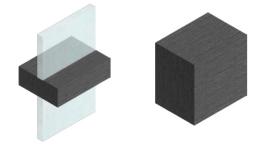

#### Construction

Solidly constructed with 9mm MDF panels, Urban Industrial doors are robust and thicker than similar alternatives on the market. Glazed doors are made with individual panes of tempered safety glass, unlike a common cost saving construction practice where the profile bars are fixed on to a single pane of glass. As all our Urban Industrial doors have solid lock blocks, you have peace of mind when fitting ironmongery, as there is no worry about drilling straight into glass.