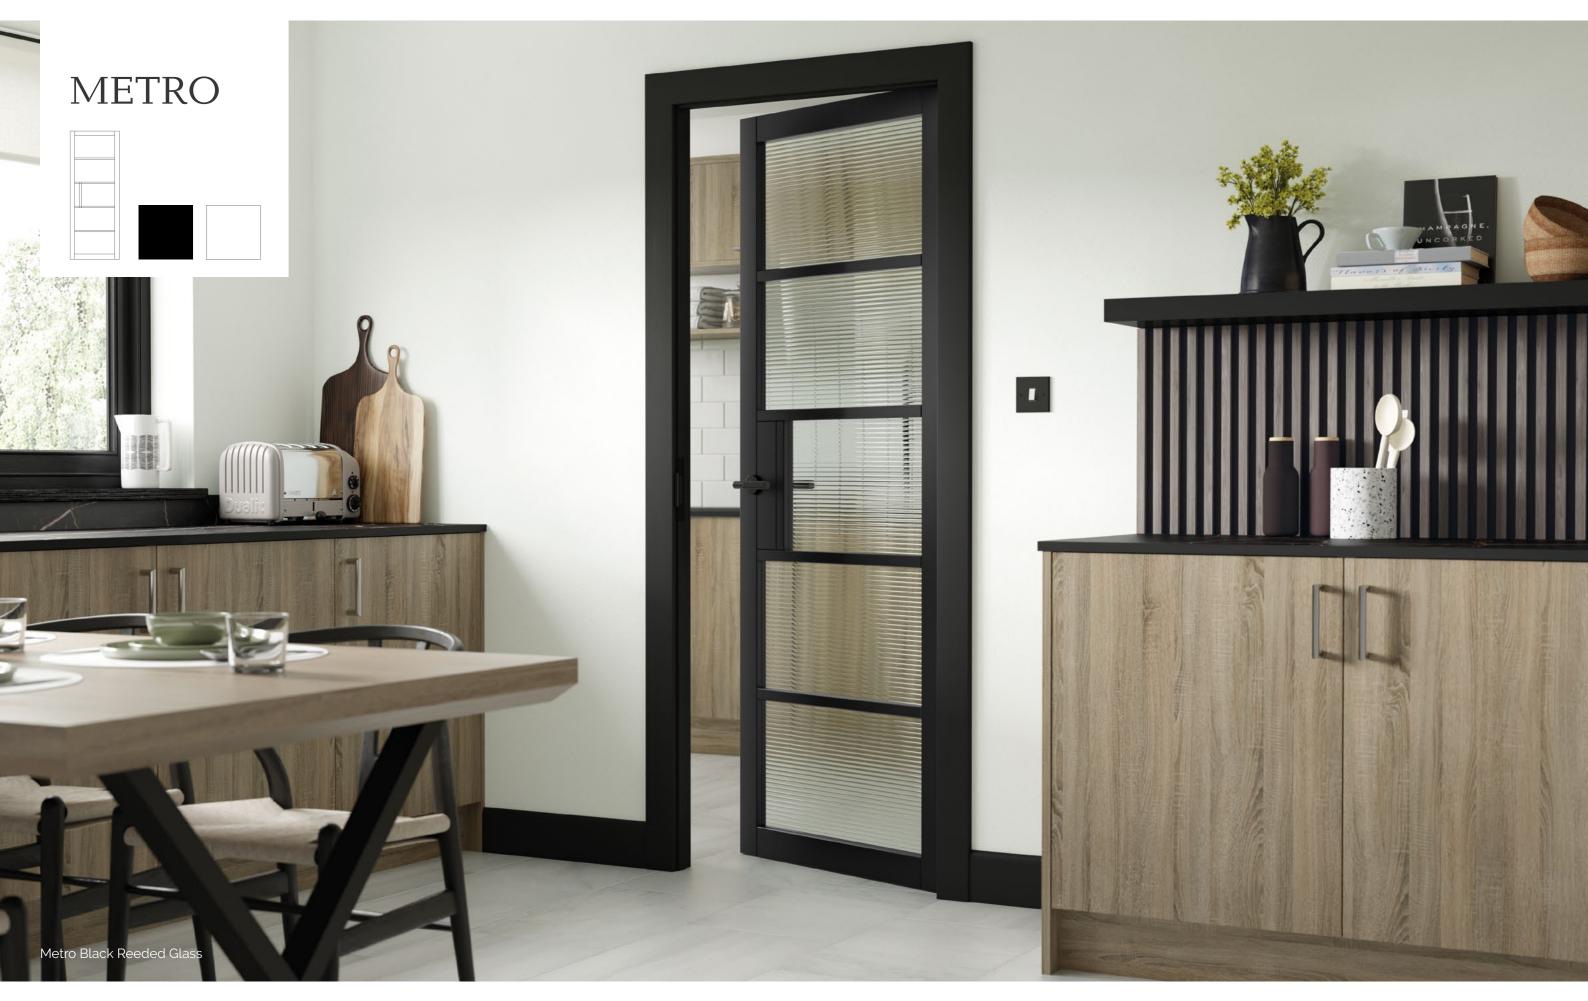

### Sophisticated industrial style with a touch of class

The Metro's ladder style panels take the simplicity of industrial style and add a touch of sophistication to this timeless design. Available in either a black or white painted finish.

Glazed Metro doors are fitted with individual panes of clear flat safety glass, as well as a reeded\* pattern version for the black door.

Solid framing and lock blocks mean the doors are suitable for regular door ironmongery.

\*Reeded glass is fluted on one side and smooth on the reverse.

#### Metro Black

Code Size (mm) FINISHED 1981 610 35 UMET20BL 1981 686 35 UMET23BL 1981 762 35 UMET26BL 1981 838 35 UMET29BL

Metro Black Clear Glass

Metro Black **Reeded Glass** 

| Size (m | nm)   | Code      |
|---------|-------|-----------|
| FINISH  | ED    |           |
| 1981 6  | 10 35 | UMET20GBL |
| 1981 6  | 86 35 | UMET23GBL |
| 1981 7  | 62 35 | UMET26GBL |
| 1981 8  | 38 35 | UMET29GBL |
|         |       |           |