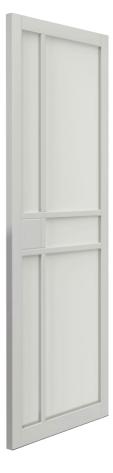

### City White

# City White Clear Glass

| Size  | (mm)   | Code     |  |
|-------|--------|----------|--|
| FINIS | SHED   |          |  |
| 1981  | 610 35 | UCIT20WH |  |
| 1981  | 686 35 | UCIT23WH |  |
| 1981  | 762 35 | UCIT26WH |  |
| 1981  | 838 35 | UCIT29WH |  |
|       |        |          |  |