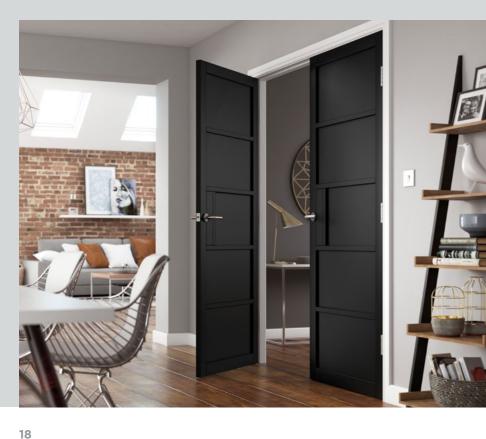

### Strong bold lines that command attention

The Plaza ten-panel door benefits from a self-assured design that creates a confident centrepiece to any room, supplied with a black painted finish.

Glazed Plaza doors are fitted with individual panes of clear flat safety glass.

Solid framing and lock blocks mean the doors are suitable for regular door ironmongery.

Plaza Black

| Size (mm) Code       | Size (mm) Code        |
|----------------------|-----------------------|
| FINISHED             | FINISHED              |
| 1981 610 35 UPLA20BL | 1981 610 35 UPLA20GBL |
| 1981 68635 UPLA23BL  | 1981 68635 UPLA23GBL  |
| 1981 762 35 UPLA26BL | 1981 762 35 UPLA26GBL |
| 1981 838 35 UPLA29BL | 1981 838 35 UPLA29GBL |
|                      |                       |