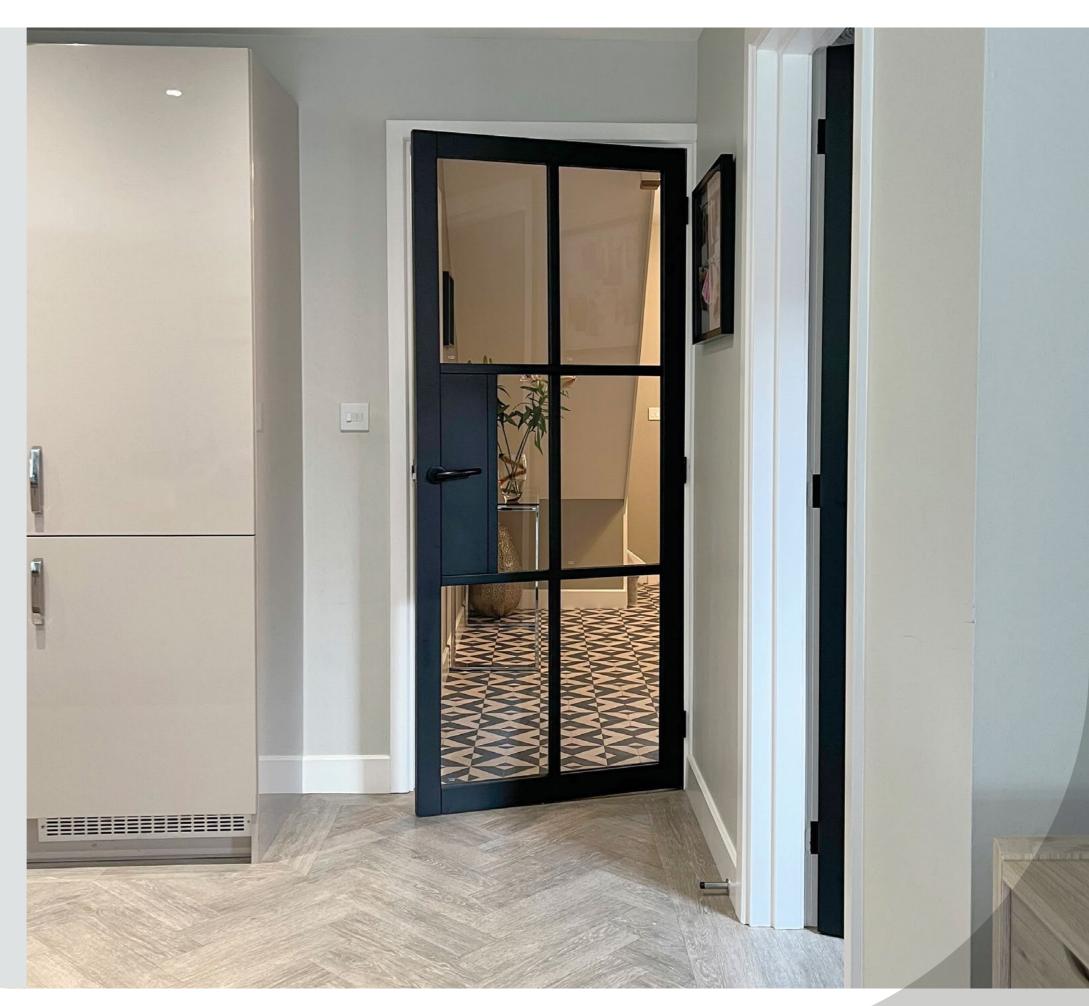

### Art deco inspired industrial style

The City door features a fresh Art Deco style line design. Whether you choose it in black or white, this is a door which oozes effortless refinement.

Glazed City doors are fitted with individual panes of clear flat safety glass.

Solid framing and lock blocks mean the doors are suitable for regular door ironmongery.