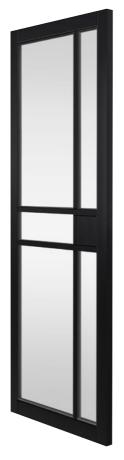

#### Cosmo Black

#### Cosmo Black Clear Glass

| (mm)   | Code     |
|--------|----------|
| SHED   |          |
| 610 35 | UBLCOS20 |
| 68635  | UBLCOS23 |
| 762 35 | UBLCOS26 |
| 838 35 | UBLCOS29 |
|        |          |