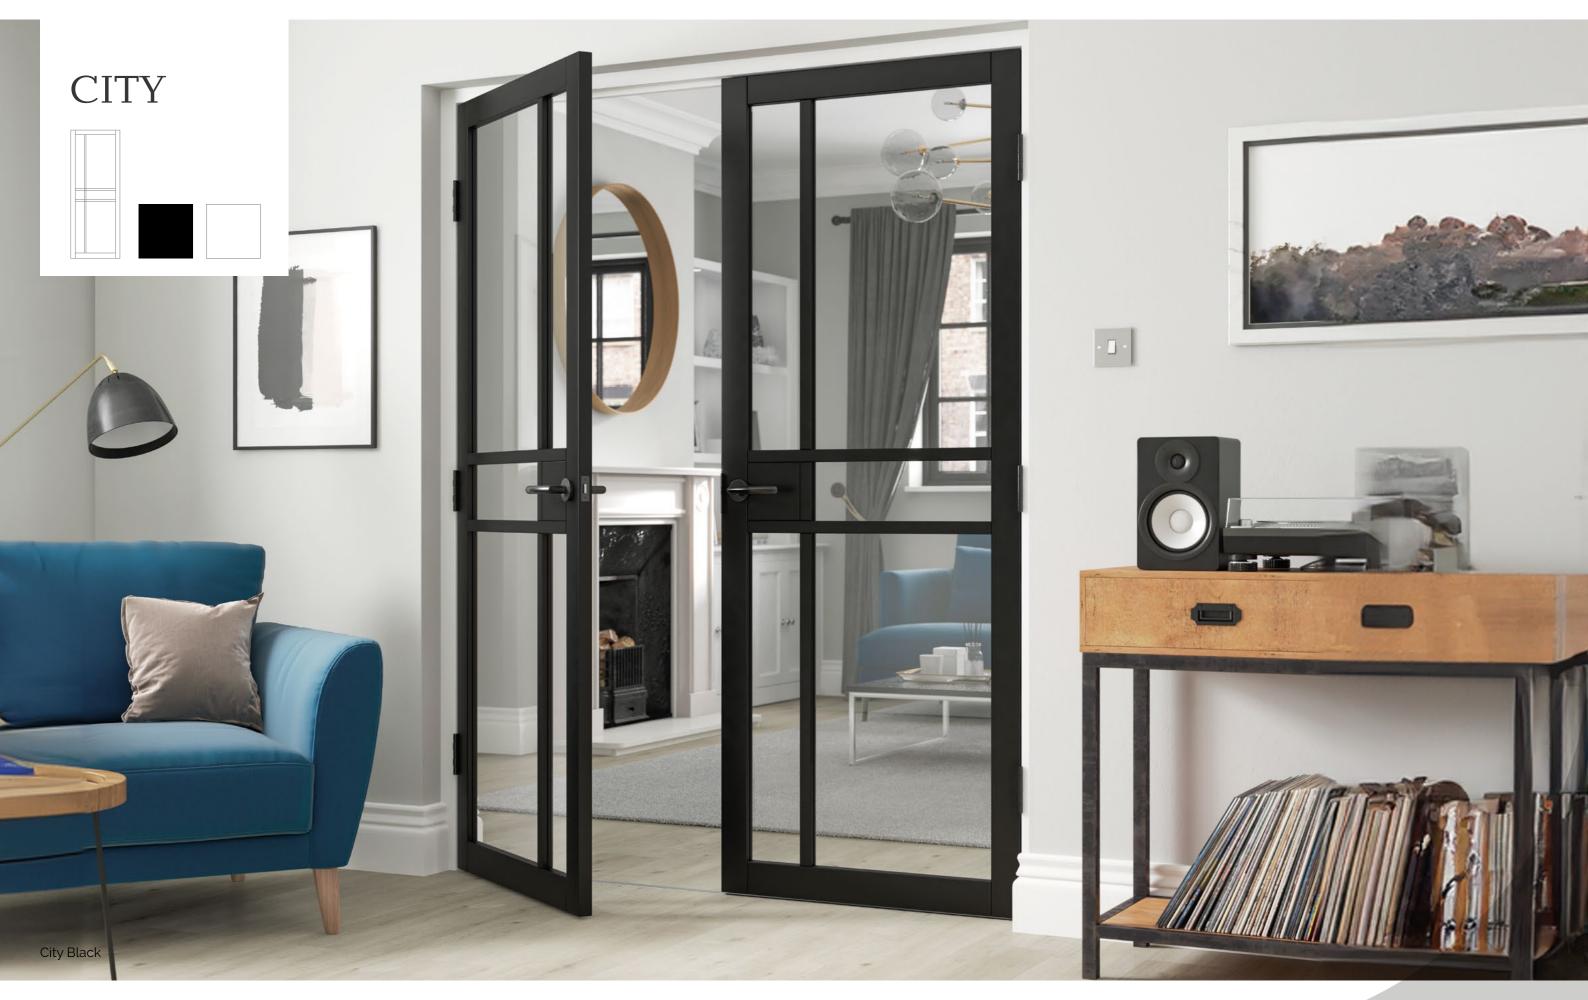

### Art deco inspired industrial style

The City door features a fresh Art Deco style line design. Whether you choose it in black or white, this is a door which oozes effortless refinement.

Glazed City doors are fitted with individual panes of clear flat safety glass.

Solid framing and lock blocks mean the doors are suitable for regular door ironmongery.

#### City Black Clear Glass

| Size (mm) Code       | Size (mm) Code        |
|----------------------|-----------------------|
| FINISHED             | FINISHED              |
| 1981 610 35 UCIT20BL | 1981 610 35 UCIT20GBL |
| 1981 686 35 UCIT23BL | 1981 686 35 UCIT23GBL |
| 1981 762 35 UCIT26BL | 1981 762 35 UCIT26GBL |
| 1981 838 35 UCIT29BL | 1981 838 35 UCIT29GBL |