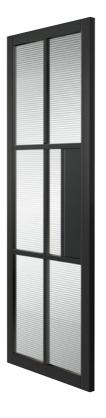

### Sophisticated industrial style with a touch of class

The Metro's ladder style panels take the simplicity of industrial style and add a touch of sophistication to this timeless design. Available in either a black or white painted finish.

Glazed Metro doors are fitted with individual panes of clear flat safety glass, as well as a reeded\* pattern version for the black door.

Solid framing and lock blocks mean the doors are suitable for regular door ironmongery.

\*Reeded glass is fluted on one side and smooth on the reverse.