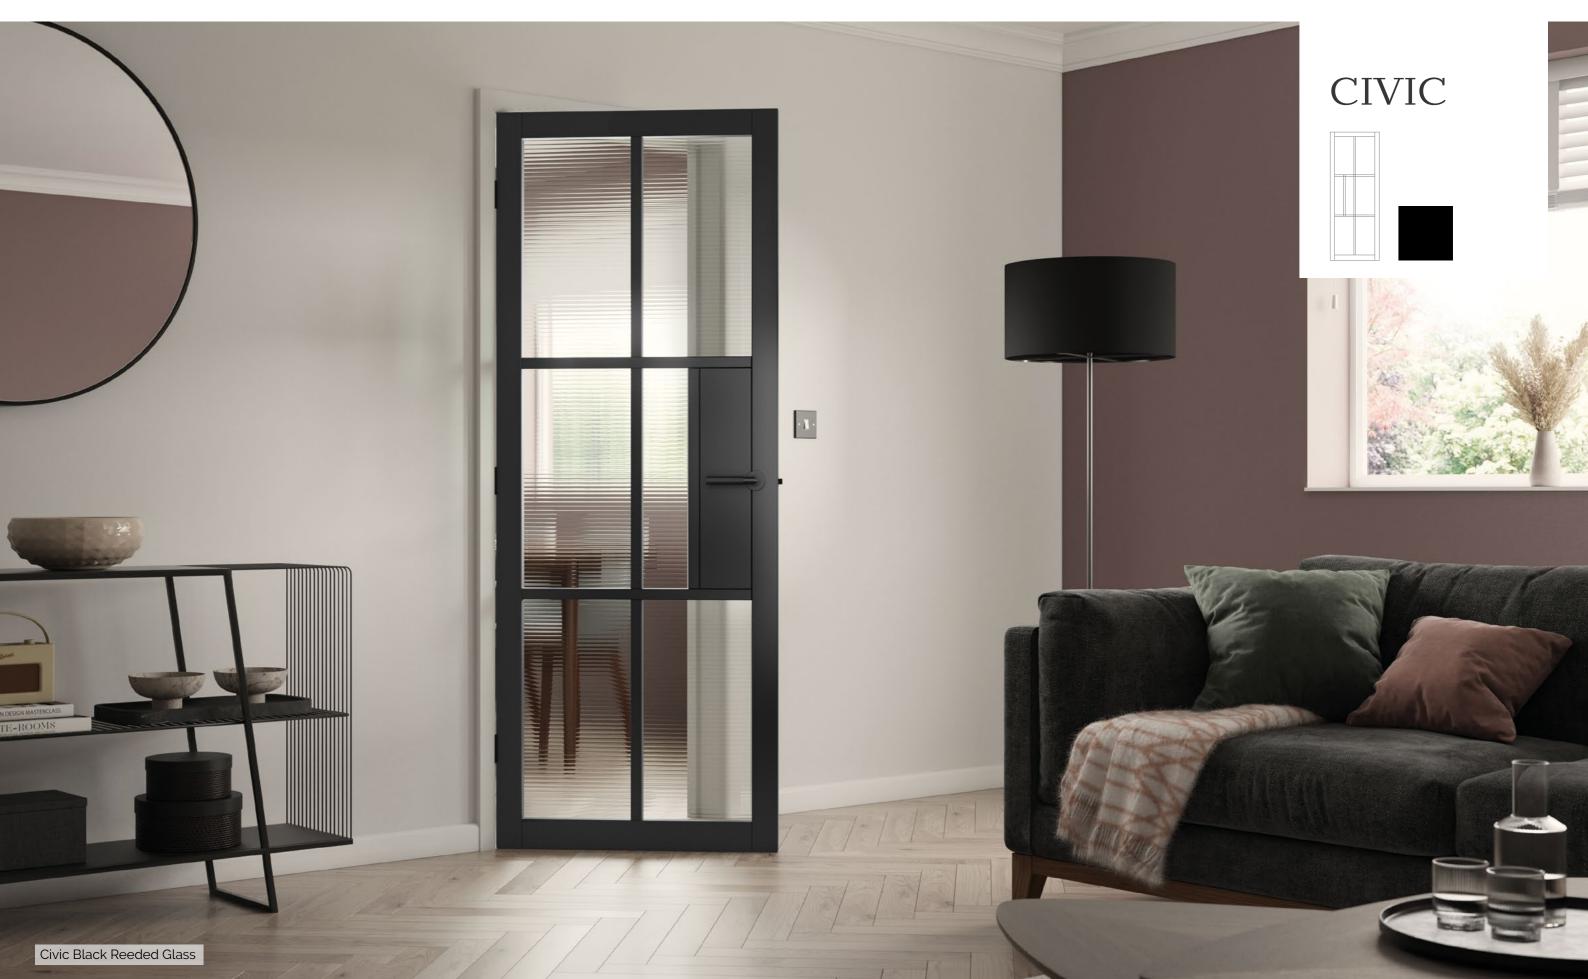

### Confident industrial style that creates a wow factor

The Civic's six industrial style panels and striking geometry creates a stunning visual statement for any room, supplied with a black painted finish.

Glazed Civic doors are fitted with individual panes of clear or reeded<sup>\*</sup> pattern safety glass, giving two totally different looks.

Solid framing and lock blocks mean the doors are suitable for regular door ironmongery.

\*Reeded glass is fluted on one side and smooth on the reverse.

Civic Black

Clear Glass

| Size (mm) Code       | Size (mm) Code        |
|----------------------|-----------------------|
| FINISHED             | FINISHED              |
| 1981 610 35 UCIV20BL | 1981 610 35 UCIV20GBL |
| 1981 68635 UCIV23BL  | 1981 686 35 UCIV23GBL |
| 1981 762 35 UCIV26BL | 1981 762 35 UCIV26GBL |
| 1981 838 35 UCIV29BL | 1981 838 35 UCIV29GBL |

Civic Black **Reeded Glass** 

Code Size (mm) FINISHED 1981 762 35 UCIV26RGBL 1981 838 35 UCIV29GRBL

View in our Door Visualiser