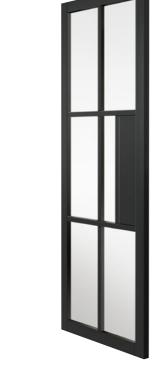

### Sophisticated industrial style with a touch of class

The Metro's ladder style panels take the simplicity of industrial style and add a touch of sophistication to this timeless design. Available in either a black or white painted finish.

Glazed Metro doors are fitted with individual panes of clear flat safety glass, as well as a reeded\* pattern version for the black door.

Solid framing and lock blocks mean the doors are suitable for regular door ironmongery.

#### Metro Black

Code Size (mm) FINISHED 1981 610 35 UMET20BL 1981 686 35 UMET23BL 1981 762 35 UMET26BL 1981 838 35 UMET29BL

Metro Black Clear Glass

Metro Black **Reeded Glass** 

| Size (m | nm)   | Code      |
|---------|-------|-----------|
| FINISH  | ED    |           |
| 1981 6  | 10 35 | UMET20GBL |
| 1981 6  | 86 35 | UMET23GBL |
| 1981 7  | 62 35 | UMET26GBL |
| 1981 8  | 38 35 | UMET29GBL |
|         |       |           |