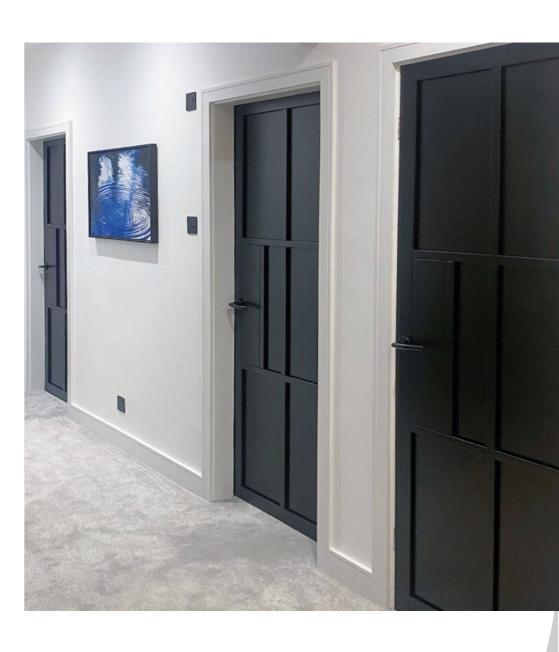

### Confident industrial style that creates a wow factor

The Civic's six industrial style panels and striking geometry creates a stunning visual statement for any room, supplied with a black painted finish.

Glazed Civic doors are fitted with individual panes of clear or reeded<sup>\*</sup> pattern safety glass, giving two totally different looks.

Solid framing and lock blocks mean the doors are suitable for regular door ironmongery.

\*Reeded glass is fluted on one side and smooth on the reverse.

Civic Black

Clear Glass

| Size (mm) Code       | Size (mm) Code        |
|----------------------|-----------------------|
| FINISHED             | FINISHED              |
| 1981 610 35 UCIV20BL | 1981 610 35 UCIV20GBL |
| 1981 68635 UCIV23BL  | 1981 686 35 UCIV23GBL |
| 1981 762 35 UCIV26BL | 1981 762 35 UCIV26GBL |
| 1981 838 35 UCIV29BL | 1981 838 35 UCIV29GBL |