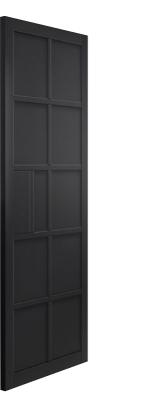

### Strong bold lines that command attention

The Plaza ten-panel door benefits from a self-assured design that creates a confident centrepiece to any room, supplied with a black painted finish.

Glazed Plaza doors are fitted with individual panes of clear flat safety glass.

Solid framing and lock blocks mean the doors are suitable for regular door ironmongery.

Plaza Black

| Size (mm) Code       | Size (mm) Code        |
|----------------------|-----------------------|
| FINISHED             | FINISHED              |
| 1981 610 35 UPLA20BL | 1981 610 35 UPLA20GBL |
| 1981 68635 UPLA23BL  | 1981 68635 UPLA23GBL  |
| 1981 762 35 UPLA26BL | 1981 762 35 UPLA26GBL |
| 1981 838 35 UPLA29BL | 1981 838 35 UPLA29GBL |
|                      |                       |