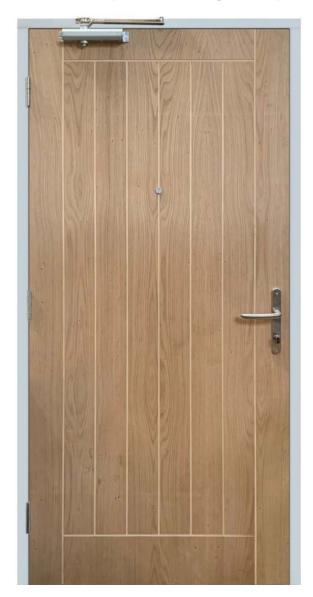

## PAS 24 fire resistant flat entrance door sets

We hold our own PAS 24 Enhanced Security and Certifire certification, having developed and tested a fully compliant door leaf. You can be assured that your doorsets will be manufactured to the highest quality – observing and adhering to the most recent performance and legislative requirements.

Suitable for flat and apartment entrances, JB Kind's PAS 24 security fire doorset service is tailored to each project's specific requirements. Door design choices are flexible with a selection of veneered, painted and primed finishes, available as plain flush or with various grooved design options.

The PAS 24 security fire doorsets are supplied pre-hung, complete with high quality fully tested ironmongery.

If you have an enquiry or would like to find out more about JB Kind's PAS 24 Security and/or Internal Doorset services please visit jbkind.com or contact our Sales team on 01283 554197 or info@jbkind.com.