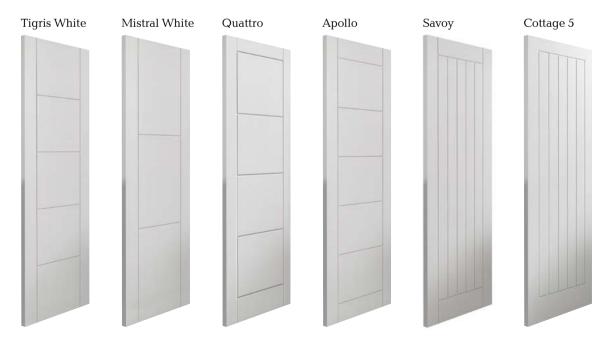

## PAS 24 Door Design Options

Choose from a wide range of veneered, painted, primed and paint grade finishes, either as plain flush or with various grooved designs.

### Oak Veneer

White

More design options are available, please ask.