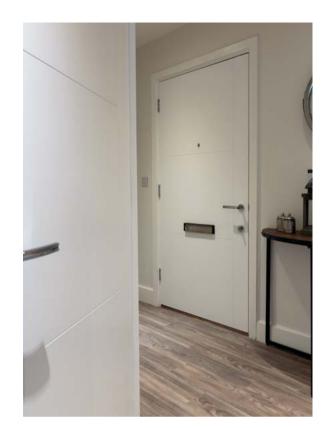

Suitable for flat and apartment entrances, JB Kind's PAS 24 security fire doorset service is tailored to each project's specific requirements. Door design choices are flexible with a selection of veneered, painted and primed finishes, available as plain flush or with various grooved design options.

### **FINISHES**

Flush veneered or painted with various grooved options

## PAS 24 Door Design Options

Choose from a wide range of veneered, painted, primed and paint grade finishes, either as plain flush or with various grooved designs.