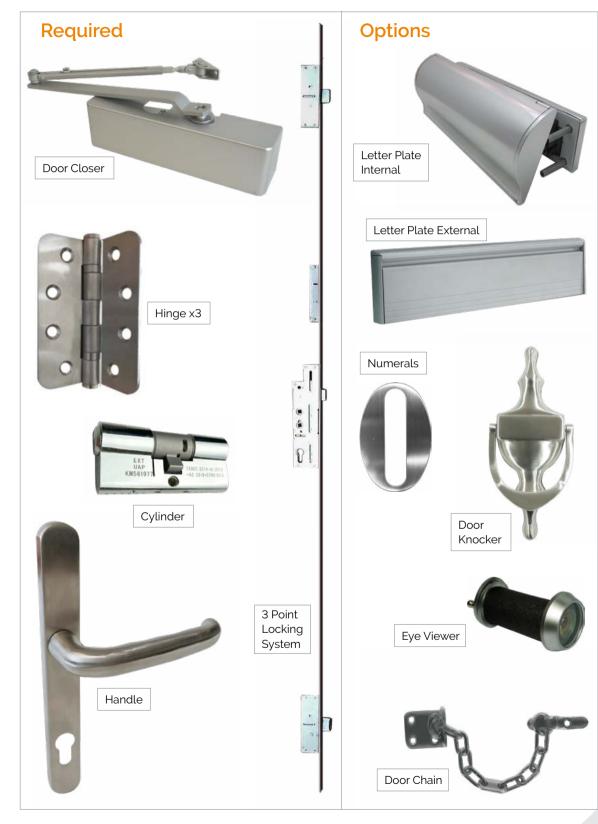

### IRONMONGERY

Door Knocker:

Required 3no Grade 13 Ball Bearing Hinges Hinges: Door Closer: Lock: Cylinder: Handle: Options Eye Viewer: Letter Plate: Door Chain: Numerals:

Face mounted, overhead door closer 'Crimebeater' 3 point locking system 3 Star Kitemarked Euro Cylinder with thumb turn EA compliant Lever Handle 14mm Fire Resistant Eye Viewer TS008 Fire Resistant Letter Plate\* TS003 Security Door Chain Stainless Steel, Self Adhesive Door Numerals

Stainless Steel, Self Adhesive Knocker

\*Only available if Smoke & Acoustic ratings are not required

Note: As we are constantly improving our product range, we reserve the right to make changes without prior notice.