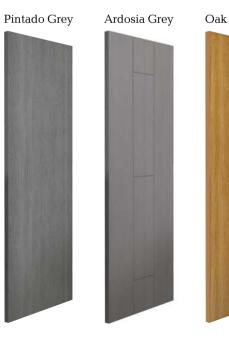

Suitable for flat and apartment entrances, JB Kind's PAS 24 security fire doorset service is tailored to each project's specific requirements. Door design choices are flexible with a selection of veneered, painted and primed finishes, available as plain flush or with various grooved design options.

### **FINISHES**

Flush veneered or painted with various grooved options

## PAS 24 Door Design Options

Choose from a wide range of veneered, painted, primed and paint grade finishes, either as plain flush or with various grooved designs.