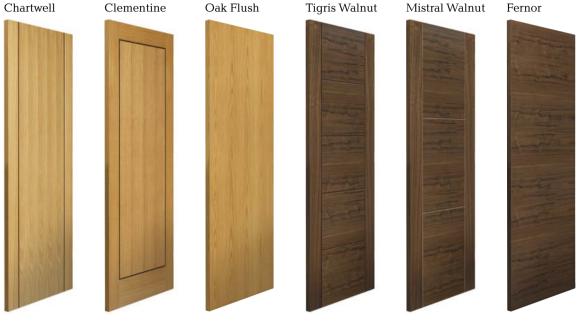

## PAS 24 Door Design Options

Choose from a wide range of veneered, painted, primed and paint grade finishes, either as plain flush or with various grooved designs.

### Walnut

**Painted Finish** 

Paint Grade

White PrimedPaint Grade FlushHardboard Flush

T: 01283 554197