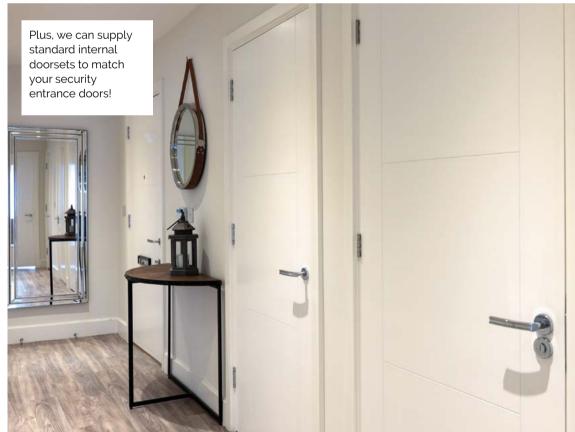

### Q: Is it possible to match PAS 24 Security Entrance doors with internal doors?

A: Yes, matching internal doorsets can be supplied so that you can suite door designs throughout your project.