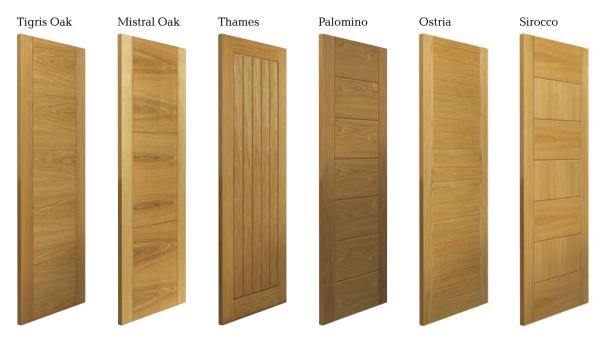

## PAS 24 Door Design Options

Choose from a wide range of veneered, painted, primed and paint grade finishes, either as plain flush or with various grooved designs.

### Oak Veneer

White

More design options are available, please ask.