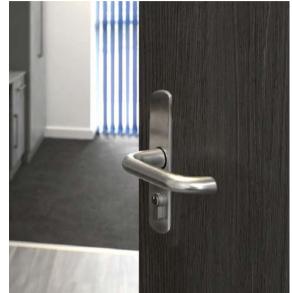

The PAS 24 security fire doorsets are supplied pre-hung, complete with high quality fully tested ironmongery.

If you have an enquiry or would like to find out more about JB Kind's PAS 24 Security and/or Internal Doorset services please visit jbkind.com or contact our Sales team on 01283 554197 or info@jbkind.com.

### IRONMONGERY

Door Knocker:

Required 3no Grade 13 Ball Bearing Hinges Hinges: Door Closer: Lock: Cylinder: Handle: Options Eye Viewer: Letter Plate: Door Chain: Numerals:

Face mounted, overhead door closer 'Crimebeater' 3 point locking system 3 Star Kitemarked Euro Cylinder with thumb turn EA compliant Lever Handle 14mm Fire Resistant Eye Viewer TS008 Fire Resistant Letter Plate\* TS003 Security Door Chain Stainless Steel, Self Adhesive Door Numerals