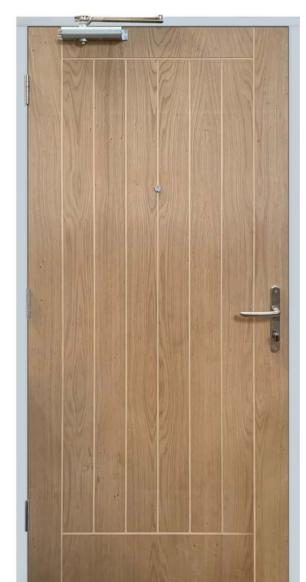

# PAS 24 fire resistant flat entrance door sets

We hold our own PAS 24 Enhanced Security and Certifire certification, having developed and tested a fully compliant door leaf. You can be assured that your doorsets will be manufactured to the highest quality – observing and adhering to the most recent performance and legislative requirements.

Suitable for flat and apartment entrances, JB Kind's PAS 24 security fire doorset service is tailored to each project's specific requirements. Door design choices are flexible with a selection of veneered, painted and primed finishes, available as plain flush or with various grooved design options.

The PAS 24 security fire doorsets are supplied pre-hung, complete with high quality fully tested ironmongery.

If you have an enquiry or would like to find out more about JB Kind's PAS 24 Security and/or Internal Doorset services please visit jbkind.com or contact our Sales team on O1283 554197 or info@jbkind.com.