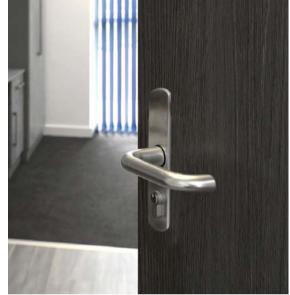

Suitable for flat and apartment entrances, JB Kind's PAS 24 security fire doorset service is tailored to each project's specific requirements. Door design choices are flexible with a selection of veneered, painted and primed finishes, available as plain flush or with various grooved design options.

#### **FINISHES**

Flush veneered or painted with various grooved options