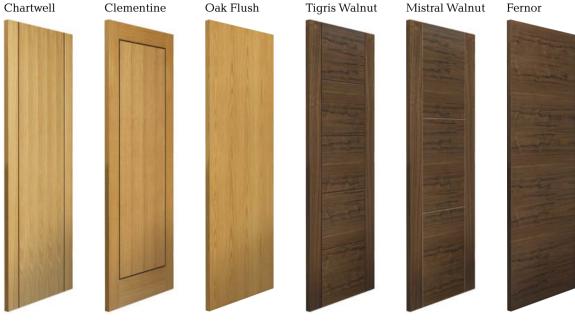

# PAS 24 Door Design Options

Choose from a wide range of veneered, painted, primed and paint grade finishes, either as plain flush or with various grooved designs.

More design options are available, please ask.

# Walnut

**Painted Finish** 

**Paint Grade** 

www.jbkind.com T: 01283 554197