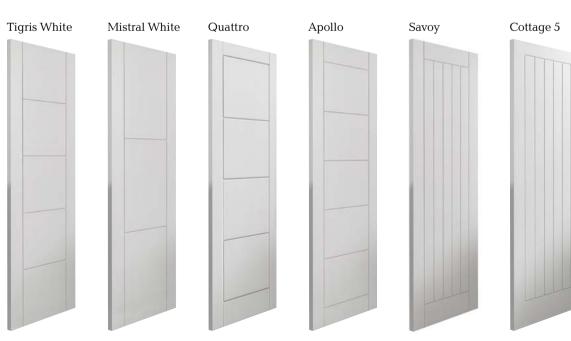

# PAS 24 Door Design Options

Choose from a wide range of veneered, painted, primed and paint grade finishes, either as plain flush or with various grooved designs.

More design options are available, please ask.

# White