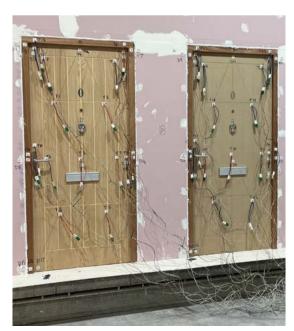

#### **ACCREDITATION**

Fire: Tested to BS EN 1634-1:2014 + A1:2018 - EI30

Classification as per BS EN 13501-2.

Security: Enhanced Security Performance to PAS 24:2016.

Acoustic: Up to Rw34dB. Tested to BS EN ISO 10140-2:2010

Smoke: Smoke Control tested to BS EN 1634-3

- PAS 24: 2016 Enhanced Security performance test for doorsets
- Fire test to EN 1634 part 1
- Acoustic test to BS EN ISO 10140
- Smoke control test to BS EN 1634 part 3