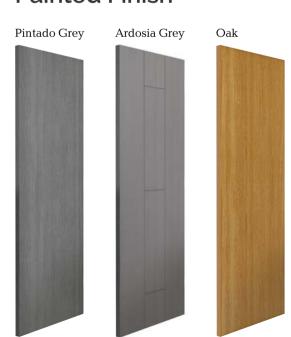

# PAS 24 Door Design Options

Choose from a wide range of veneered, painted, primed and paint grade finishes, either as plain flush or with various grooved designs.

More design options are available, please ask.