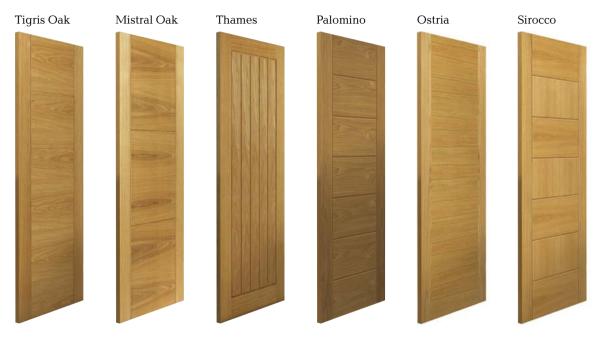

# PAS 24 Door Design Options

Choose from a wide range of veneered, painted, primed and paint grade finishes, either as plain flush or with various grooved designs.

More design options are available, please ask.

# Oak Veneer