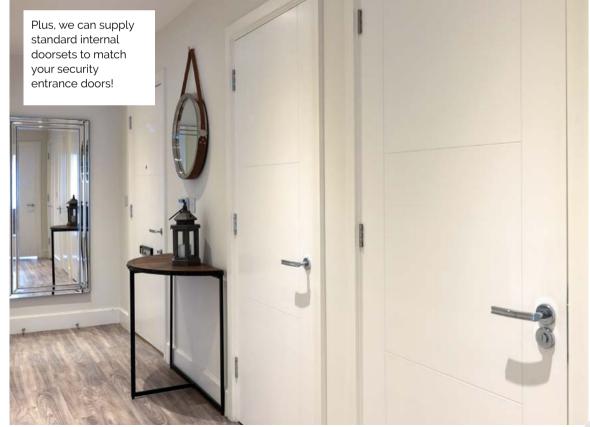

# Q: Is it possible to match PAS 24 Security Entrance doors with internal doors?

**A:** Yes, matching internal doorsets can be supplied so that you can suite door designs throughout your project.

8 www.jbkind.com T: 01283 554197

Suitable for flat and apartment entrances, JB Kind's PAS 24 security fire doorset service is tailored to each project's specific requirements. Door design choices are flexible with a selection of veneered, painted and primed finishes, available as plain flush or with various grooved design options.

# PAS 24 Door Design Options

Choose from a wide range of veneered, painted, primed and paint grade finishes, either as plain flush or with various grooved designs.

More design options are available, please ask.