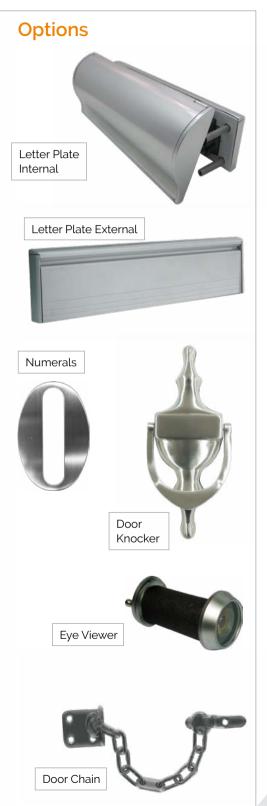

Handle: EA compliant Lever Handle

Options

Eye Viewer: 14mm Fire Resistant Eye Viewer
Letter Plate: TS008 Fire Resistant Letter Plate\*
Door Chain: TS003 Security Door Chain

Numerals: Stainless Steel, Self Adhesive Door Numerals

Door Knocker: Stainless Steel, Self Adhesive Knocker

 ${}^{\star}\textsc{Only}$  available if Smoke & Acoustic ratings are not required

Note: As we are constantly improving our product range, we reserve the right to make changes without prior notice.