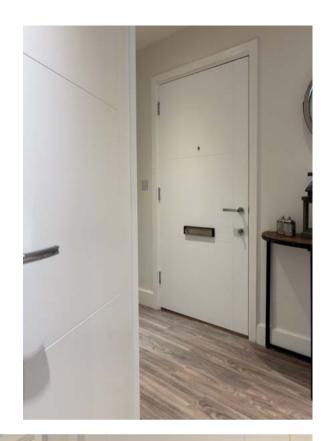

Suitable for flat and apartment entrances, JB Kind's PAS 24 security fire doorset service is tailored to each project's specific requirements. Door design choices are flexible with a selection of veneered, painted and primed finishes, available as plain flush or with various grooved design options.

# PAS 24 Door Design Options

Choose from a wide range of veneered, painted, primed and paint grade finishes, either as plain flush or with various grooved designs.

More design options are available, please ask.