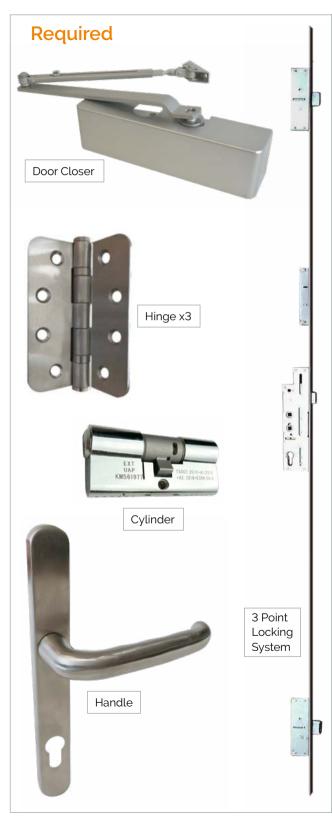

## **IRONMONGERY**

Required

Hinges: 3no Grade 13 Ball Bearing Hinges
Door Closer: Face mounted, overhead door closer
Lock: 'Crimebeater' 3 point locking system

Cylinder: 3 Star Kitemarked Euro Cylinder with thumb turn

Handle: EA compliant Lever Handle

Options

Eye Viewer: 14mm Fire Resistant Eye Viewer
Letter Plate: TS008 Fire Resistant Letter Plate\*
Door Chain: TS003 Security Door Chain

Numerals: Stainless Steel, Self Adhesive Door Numerals