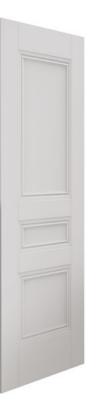

# HARDWICK

# Traditional favourite

The Hardwick offers a popular two panel option favoured by many and the flush mouldings around the perimeter of the panels are what really accentuate this doors' design.

Primed ready for a paint finish, you have the option to paint these solidly constructed doors any colour you wish.