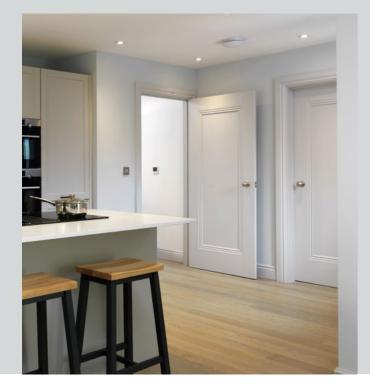

# Stylish and dignified, classic panelled doors

Inspired by the very best in Regency style, JB Kind's White Classic range features a classic panelled look with attractive flush mouldings that enhance each door.

# The Style

The White Classic range takes inspiration from the Regency era, offering four designs: Belton, Catton, Hardwick and Osborne. Each design features one or more recessed flat panels that are enhanced with attractive flush mouldings, perfect for modern and classic interiors.