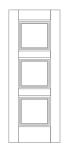

# CATTON

# Delightful style

The Catton's three recessed panels with flush mouldings is a stylish design that will look fantastic in any room, contemporary or traditional.

Whether you chose to paint the primed finish white or an alternative colour, these solidly constructed doors will certainly make a statement.