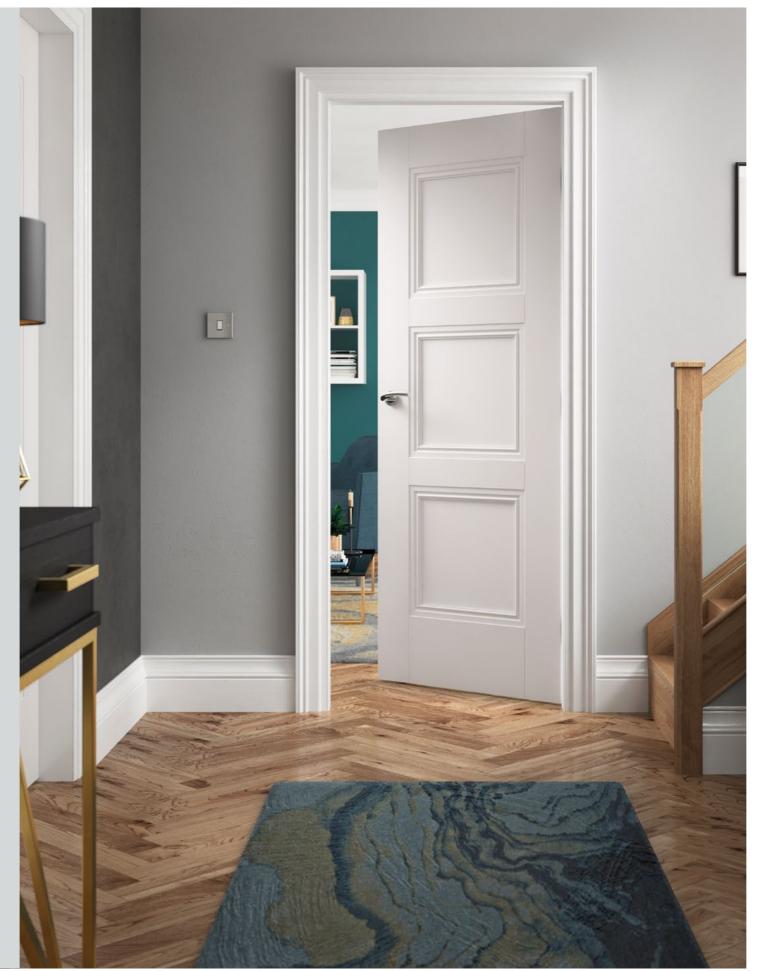

# Stylish and dignified, classic panelled doors

Inspired by the very best in Regency style, JB Kind's White Classic range features a classic panelled look with attractive flush mouldings that enhance each door.

This dignified style blends perfectly with both traditional and contemporary interiors.

# The Style

The White Classic range takes inspiration from the Regency era, offering four designs: Belton, Catton, Hardwick and Osborne. Each design features one or more recessed flat panels that are enhanced with attractive flush mouldings, perfect for modern and classic interiors.