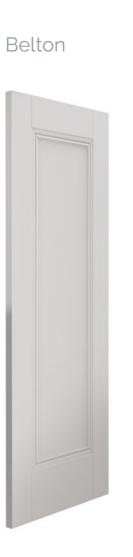

# BELTON

# Classic simplicity

The Belton door keeps things simple with one large, recessed panel, enhanced with flush mouldings which add that perfect finishing touch and style.

Primed white ready for a choice of paint finish, the doors are robust and solidly constructed.

Belton shown painted in RAL 7035 Light grey