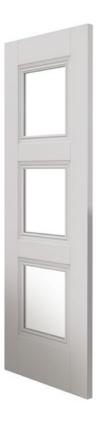

Glazed Belton doors offer two options, one with a full clear flat safety glass panel, the other features an etched safety glass panel, giving the choice of two different looks.

• FD30 Fire doors are available from stock.

Belton Clear Glazed

Belton Etched Glazed

| Size (mm) |        | Code     |  |  |
|-----------|--------|----------|--|--|
| PRIMED    |        |          |  |  |
| 1981 6    | 510 35 | SBEL1L20 |  |  |
| 1981 6    | 86 35  | SBEL1L23 |  |  |
| 1981 7    | 62 35  | SBEL1L26 |  |  |
| 1981 8    | 38 35  | SBEL1L29 |  |  |