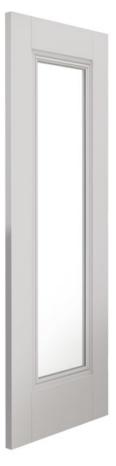

Glazed Belton doors offer two options, one with a full clear flat safety glass panel, the other features an etched safety glass panel, giving the choice of two different looks.

• FD30 Fire doors are available from stock.

Belton Clear Glazed

Belton Etched Glazed

| Size (mm) |        | Code     |  |  |
|-----------|--------|----------|--|--|
| PRIMED    |        |          |  |  |
| 1981 6    | 510 35 | SBEL1L20 |  |  |
| 1981 6    | 86 35  | SBEL1L23 |  |  |
| 1981 7    | 62 35  | SBEL1L26 |  |  |
| 1981 8    | 38 35  | SBEL1L29 |  |  |