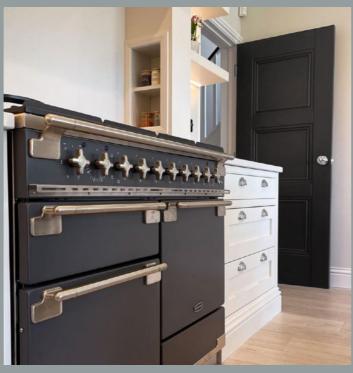

# The Finish

Our White Classic doors are supplied primed ready for a paint finish of your choice. Whether you choose to stay with white or opt for a modern shade with a grey undertone or go completely black, you have the flexibility to match your doors to your interior theme.