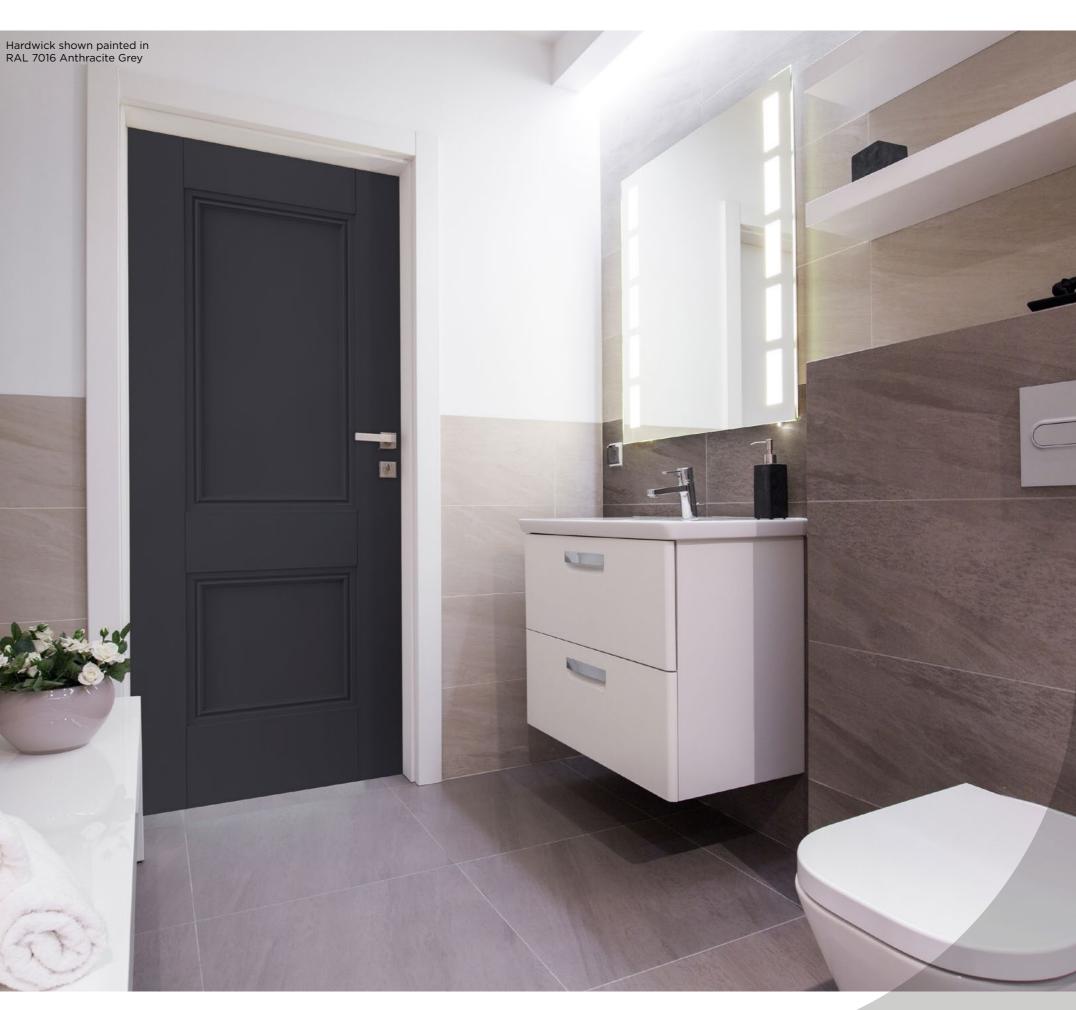

# HARDWICK

# Traditional favourite

The Hardwick offers a popular two panel option favoured by many and the flush mouldings around the perimeter of the panels are what really accentuate this doors' design.

Primed ready for a paint finish, you have the option to paint these solidly constructed doors any colour you wish.

We recommend pairing with the Belton Clear/ Etched Glass, should you require a matching glazed option.

• FD30 Fire doors are available from stock.