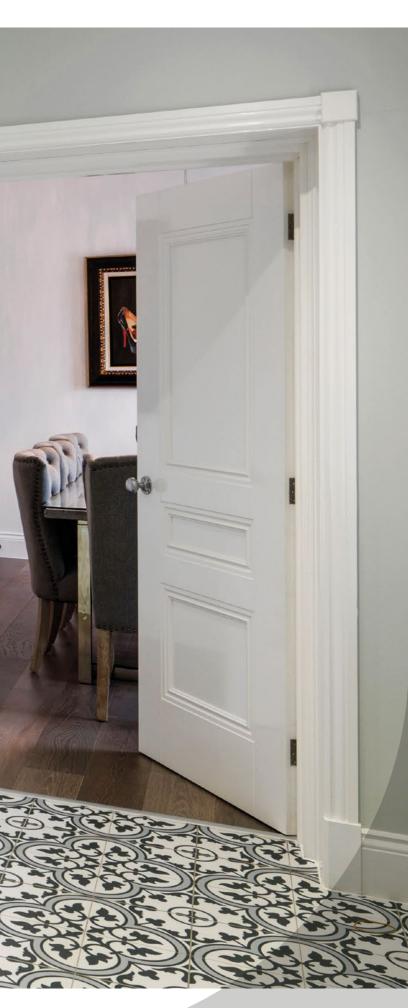

# Stylish and dignified, classic panelled doors

Inspired by the very best in Regency style, JB Kind's White Classic range features a classic panelled look with attractive flush mouldings that enhance each door.

This dignified style blends perfectly with both traditional and contemporary interiors.

# The Style

The White Classic range takes inspiration from the Regency era, offering four designs: Belton, Catton, Hardwick and Osborne. Each design features one or more recessed flat panels that are enhanced with attractive flush mouldings, perfect for modern and classic interiors.