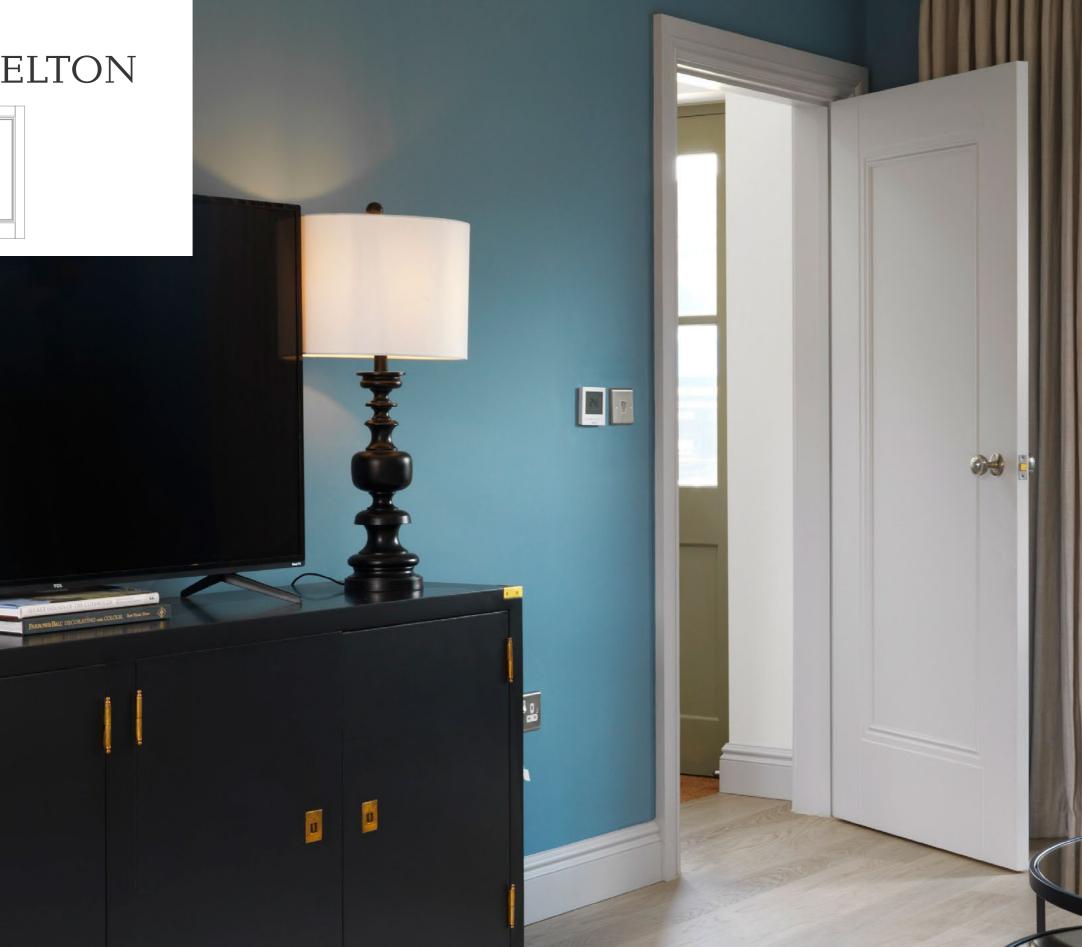

# BELTON

# Classic simplicity

The Belton door keeps things simple with one large, recessed panel, enhanced with flush mouldings which add that perfect finishing touch and style.

Primed white ready for a choice of paint finish, the doors are robust and solidly constructed.

Glazed Belton doors offer two options, one with a full clear flat safety glass panel, the other features an etched safety glass panel, giving the choice of two different looks.

• FD30 Fire doors are available from stock.