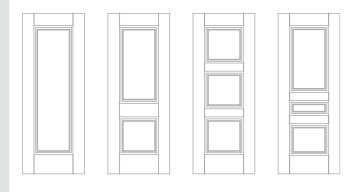

# The Style

The White Classic range takes inspiration from the Regency era, offering four designs: Belton, Catton, Hardwick and Osborne. Each design features one or more recessed flat panels that are enhanced with attractive flush mouldings, perfect for modern and classic interiors.

# BELTON

# HARDWICK

# OSBORNE

# CATTON