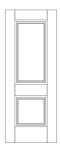

# HARDWICK

# Traditional favourite

The Hardwick offers a popular two panel option favoured by many and the flush mouldings around the perimeter of the panels are what really accentuate this doors' design.

Primed ready for a paint finish, you have the option to paint these solidly constructed doors any colour you wish.