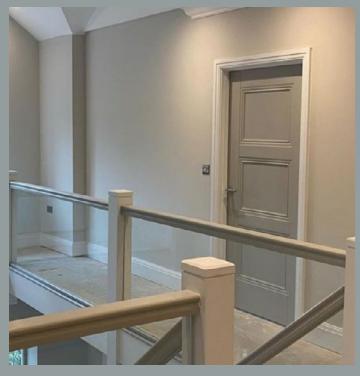

# BELTON

# Classic simplicity

The Belton door keeps things simple with one large, recessed panel, enhanced with flush mouldings which add that perfect finishing touch and style.

Primed white ready for a choice of paint finish, the doors are robust and solidly constructed.