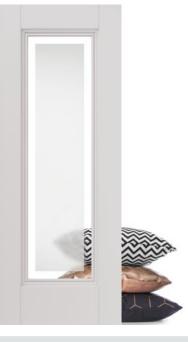

Glazed Belton doors offer two options, one with a full clear flat safety glass panel, the other features an etched safety glass panel, giving the choice of two different looks.

• FD30 Fire doors are available from stock.

Belton Clear Glazed

Belton Etched Glazed

| Size (mm) |        | Code     |  |  |
|-----------|--------|----------|--|--|
| PRIMED    |        |          |  |  |
| 1981 6    | 510 35 | SBEL1L20 |  |  |
| 1981 6    | 86 35  | SBEL1L23 |  |  |
| 1981 7    | 62 35  | SBEL1L26 |  |  |
| 1981 8    | 38 35  | SBEL1L29 |  |  |

| mm)    |                  | Code             |  |  |
|--------|------------------|------------------|--|--|
| PRIMED |                  |                  |  |  |
| 686    | 35               | SBEL1LETC23      |  |  |
| 762    | 35               | SBEL1LETC26      |  |  |
| 838    | 35               | SBEL1LETC29      |  |  |
|        | ED<br>686<br>762 | 686 35<br>762 35 |  |  |