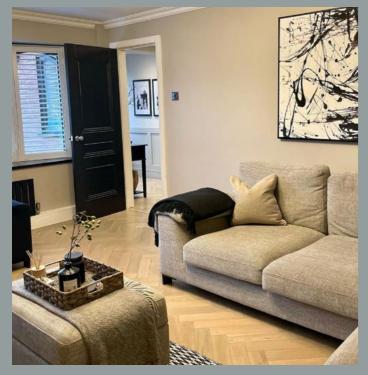

The glazed Catton door is fitted with clear flat safety glass.

• FD30 Fire doors are available from stock.

@holdsworth\_construction

### Catton