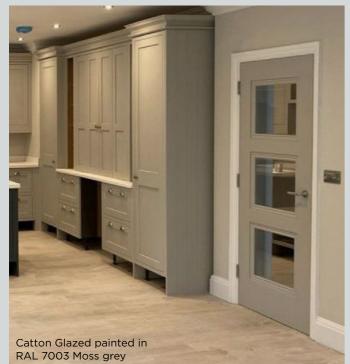

# CATTON

# Delightful style

The Catton's three recessed panels with flush mouldings is a stylish design that will look fantastic in any room, contemporary or traditional.

Whether you chose to paint the primed finish white or an alternative colour, these solidly constructed doors will certainly make a statement.

The glazed Catton door is fitted with clear flat safety glass.

• FD30 Fire doors are available from stock.

@holdsworth\_construction