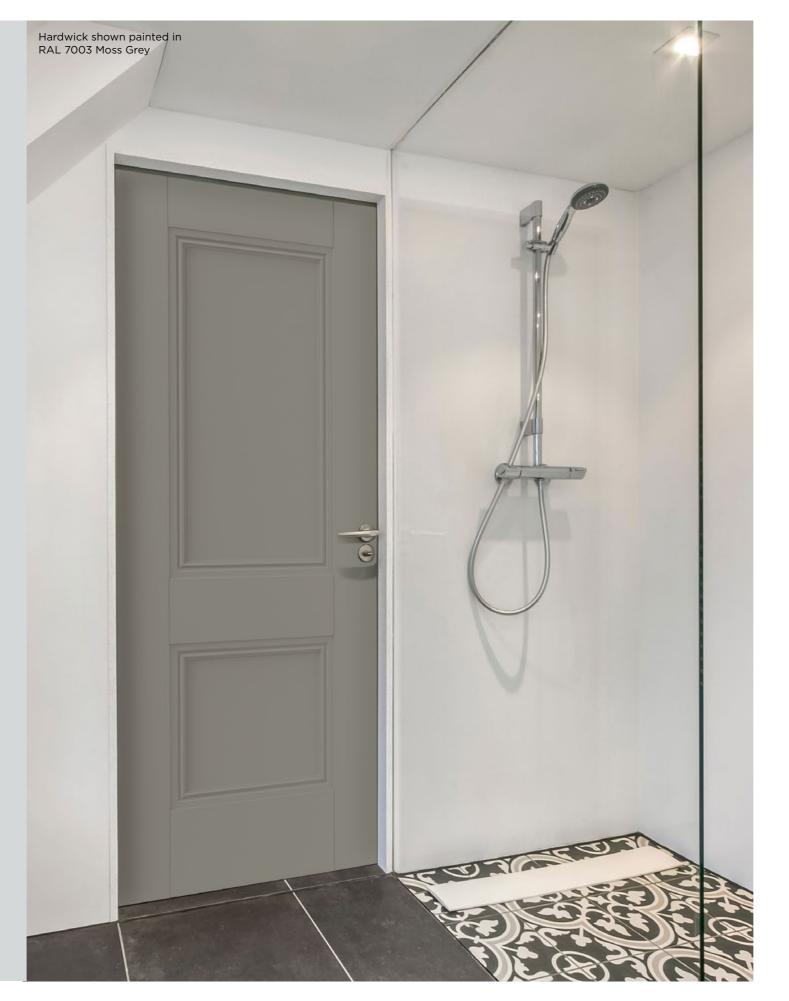

Belton shown painted in RAL 7035 Light grey

# Traditional favourite

The Hardwick offers a popular two panel option favoured by many and the flush mouldings around the perimeter of the panels are what really accentuate this doors' design.

Primed ready for a paint finish, you have the option to paint these solidly constructed doors any colour you wish.