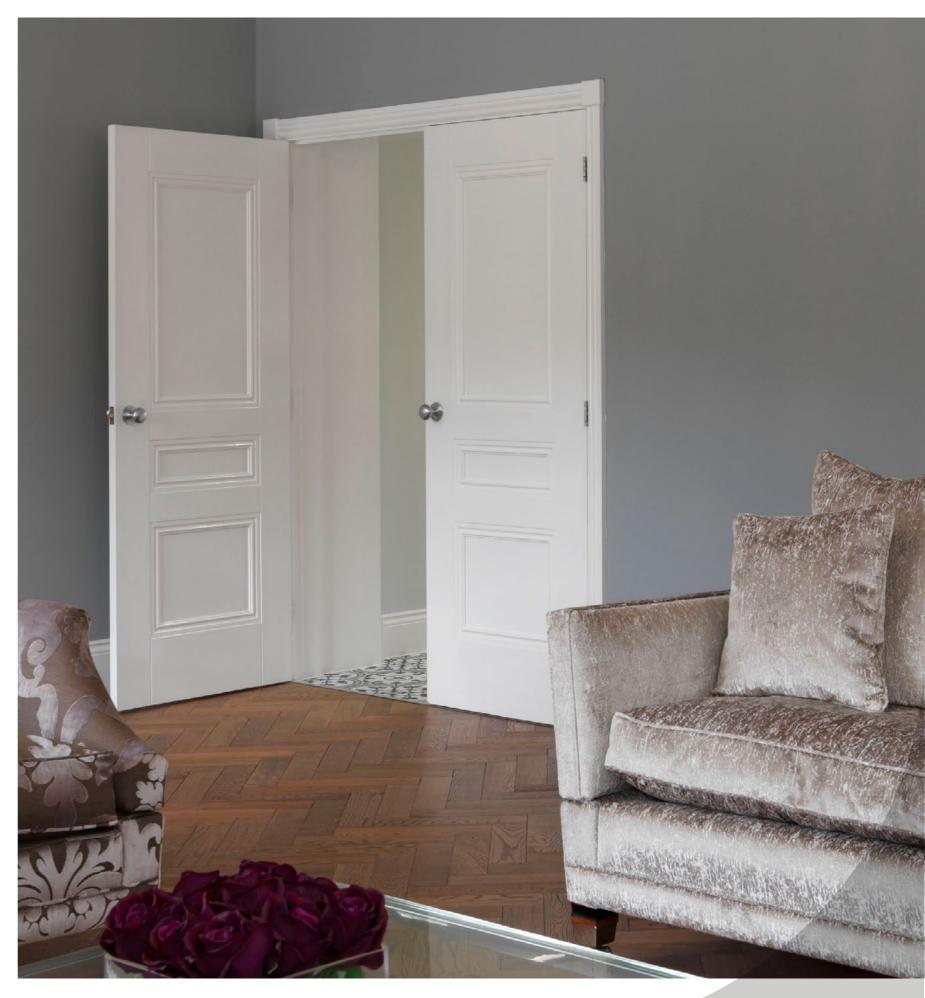

# Stylish and dignified, classic panelled doors

Inspired by the very best in Regency style, JB Kind's White Classic range features a classic panelled look with attractive flush mouldings that enhance each door.

This dignified style blends perfectly with both traditional and contemporary interiors.

# The Style

The White Classic range takes inspiration from the Regency era, offering four designs: Belton, Catton, Hardwick and Osborne. Each design features one or more recessed flat panels that are enhanced with attractive flush mouldings, perfect for modern and classic interiors.