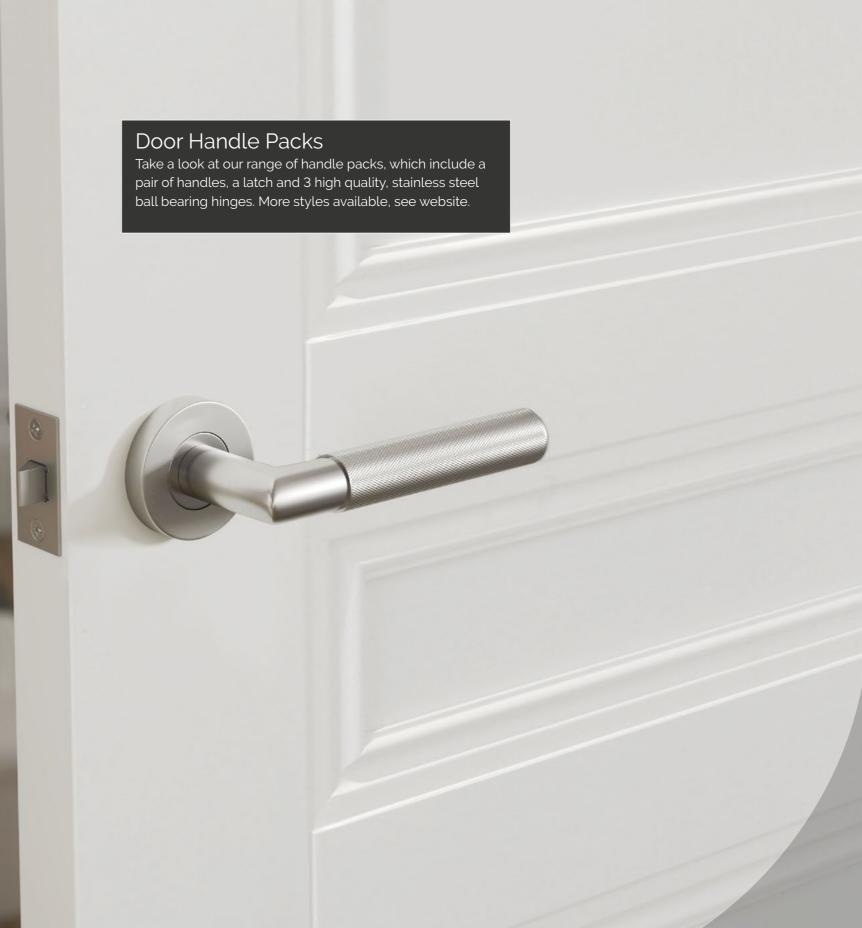

# Installation

using 3 hinges to hang each door to prevent warping. We advise apply a top coat of paint. Take care to seal any edges and cut outs

For fire door installation, please consult the fire certification.