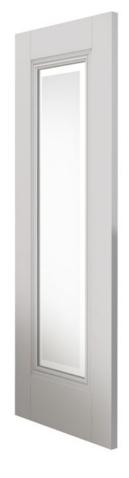

Glazed Belton doors offer two options, one with a full clear flat safety glass panel, the other features an etched safety glass panel, giving the choice of two different looks.

• FD30 Fire doors are available from stock.

| mm)    |                  | Code             |  |  |
|--------|------------------|------------------|--|--|
| PRIMED |                  |                  |  |  |
| 686    | 35               | SBEL1LETC23      |  |  |
| 762    | 35               | SBEL1LETC26      |  |  |
| 838    | 35               | SBEL1LETC29      |  |  |
|        | ED<br>686<br>762 | 686 35<br>762 35 |  |  |