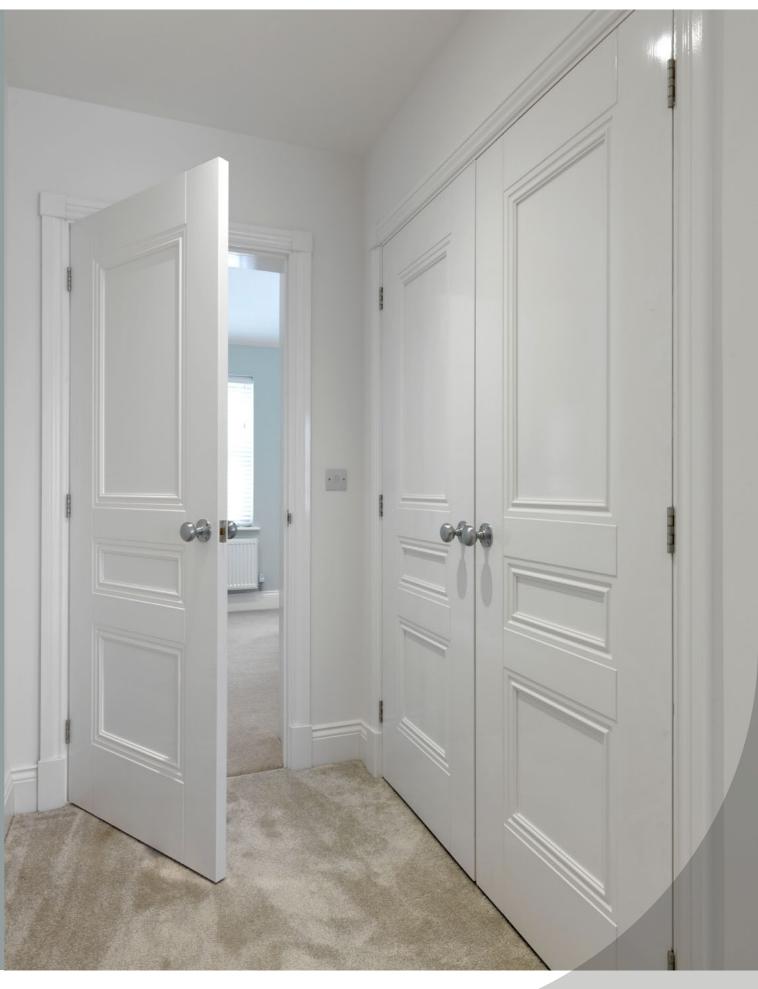

# Stylish and dignified, classic panelled doors

Inspired by the very best in Regency style, JB Kind's White Classic range features a classic panelled look with attractive flush mouldings that enhance each door.

This dignified style blends perfectly with both traditional and contemporary interiors.

# The Style

The White Classic range takes inspiration from the Regency era, offering four designs: Belton, Catton, Hardwick and Osborne. Each design features one or more recessed flat panels that are enhanced with attractive flush mouldings, perfect for modern and classic interiors.